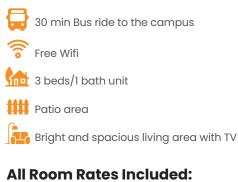

#### ✓ Spacious bedroom ✓ Free unlimited internet

 Laundry ✓ Electricity/water

✓ Fully furnished (Included bed linen)

# Peaceful Private Student House in the heart of Glendalough.

The Pollard Street Lexis student house is located in the heart of Glendalough. Ideal location for students wanting a short commute to the CBD as it's only 5km to Perth's CBD and only 8km to beaches. Just footsteps from Glendalough Train Station and only easy walking distance to Lake Monger, shops and more. Fantastic location for students wanting a short commute to the CBD. The unit features fully furnished bedrooms with study area. Large living area with a shared kitchen, bathroom and laundry. Patio area is great to enjoy the morning sunshine.