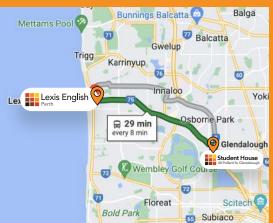

## **Glendalough Student House**

40 Pollard St, Glendalough WA 6016

# Peaceful Private Student House in the heart of Glendalough.

The Pollard Street Lexis student house is located in the heart of Glendalough. Ideal location for students wanting a short commute to the CBD as it's only 5km to Perth's CBD and only 8km to beaches. Just footsteps from Glendalough Train Station and only easy walking distance to Lake Monger, shops and more. Fantastic location for students wanting a short commute to the CBD. The unit features fully furnished bedrooms with study area. Large living area with a shared kitchen, bathroom and laundry. Patio area is great to enjoy the morning sunshine.